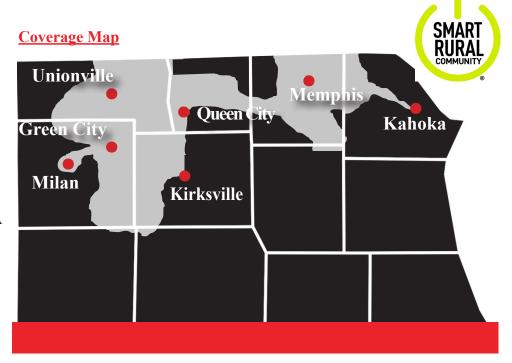

### **ILEC Exchanges:**

- 1,418 square miles served
- 14 exchanges in Northeast Missouri: Arbela, Brock, Green City, Lemons, Luray, Martinstown, Memphis, Novinger, Omaha, Pollock, Queen City, Tobin Creek, Unionville, and Winigan
- 5,400 broadband internet customers
- 3,600 telephone customers
- 1,000 television customers

## **Outside Exchanges:**

• 700 Broadband internet customers, serving parts of Downing, Gorin, Kahoka, Kirksville, Lancaster, and Milan

**2020**-Received a Missouri Grant and buried Fiber-To-The-Home to over 150 locations in the Spring Lake/Yarrow community, southwest of Kirksville

#### **COMMUNITIES**

Arbela Novinger
Brock Omaha
Green City Pollock
Lemons Queen City
Luray Tobin Creek
Martinstown Unionville
Memphis Winigan

#### **PARTIAL COMMUNITIES**

Downing Kahoka Kirksville Lancaster Milan

www.nemr.net 1-833-NEMRNOW (1-833-636-7669) 718 S. West Street, Green City, Missouri 63545